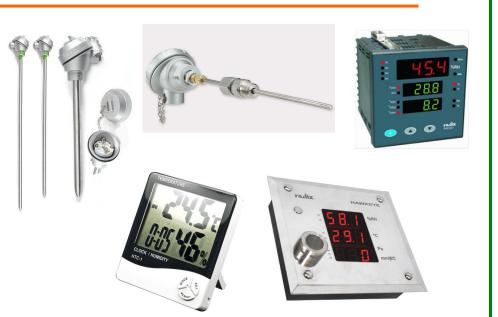

### **TEMPERATURE & HUMIDITY**

- Tempreture sensors (J,K,R,S, PTIDD, PTIDDD) for hot /cold water & process tanks. ,Stability chambers, Furnaces, hot air ovens.
- Temperature & Humidity Indicators for stability chambers.
- Temperature & Humidity dataloggers (8 channel ,16 channels) for stability chambers clean rooms , product tanks validations.
- Flame proof temperature & humidity enclosers / panel .
- Temperature & Humidity transmitters for long distance Monitoring.