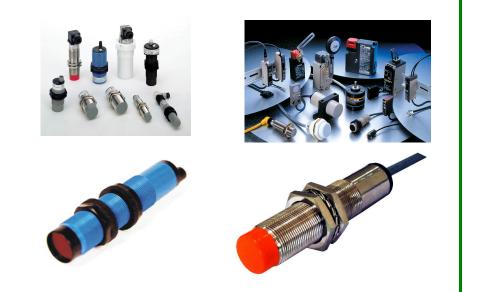

#### **PROXIMITY SENSORS & LIMIT SWITCHES**

- Capacitive proximity for non-metal , capsule sensing. Type : PNP /NPN NO ,NC. DC operated.
- Inductive proximity for metal sensing Type : PNP /NPN NO ,NC. AC/DC operated.
- Infra red proximity for metal ,non metal object sensing. Defuse scan , thru scan ,retro reflective types Type : PNP /NPN NO ,NC. AC/DC operated.
- Analog proximity sensors for sensing the ferrous non ferrous Metal objects without tousching them and gives sourcing Analog output like 0-10 v dc , 4-20 ma dc proportional to sensing distance.